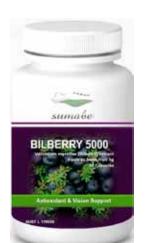

#### **Sumabe Bilberry 5000**

Sumabe® Bilberry 5000 supports healthy eye function and vision. The potent antioxidant activity of bilberry not only supports the health of the retina, but is also helpful in decreasing the risk of cell damage attributed to free radicals. By assisting the eye to adapt to variations in light intensity, Bilberry also helps to maintain normal eye function in low light and may be useful in aiding glare sensitivity. Sumabe® Bilberry 5000 may assist blood circulation and protects capillaries.

Contents: 30 x 5000mg Gelcaps
Directions for use: Adults, take 2 capsules twice daily,
or as directed by your healthcare professional.