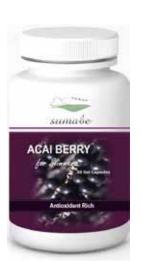

#### **Sumabe Acai Berry** for Slimmers

Contains Acai Berry and
Ganoderma Lucidum (Reishi),
which are potent antioxidant
herbs, along with the goodness of
Cassia tora, Coix lacryma-jobi,
Citrus Aurantium and Evening
Primrose Oil. Sumabe® Acai
Berry for Slimmers is a
nutrient dense food that
provides a feeling of
fullness.

Contents: 30 x 500mg Gelcaps
Directions for use: Adults, take 1 daily with meals,
or as directed by your healthcare professional.