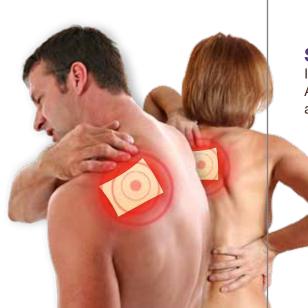

#### **Sumabe Pepper Plaster Patches**

Sumabe® Pepper Plaster Patches can be placed almost anywhere on the body where heat relief is required. The modern alternative to topical heat rub creams, without the mess! Containing natural Cayenne Pepper, each patch heats the applied area for up to 2 days. The patch is skin toned and virtually invisible under clothing. Containing heating properties, Pepper Plaster Patches have a warming effect, heating and relaxing the skin. Apply to areas of the body that may benefit from the heat application. For symptomatic relief from muscular tension and strain, stiff neck, aching shoulders, myalgia (stiff muscles), lumbago, backache and muscular aches.