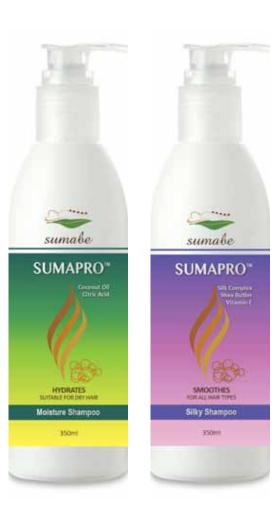

### SUMAPRO™ premium | quality shampoo range

Moisture Shampoo gently cleanses and provides lightweight moisture to hair. This ultra-light blend, hydrates and helps retain the optimum level, leaving hair nourished and shiny.

Silky Shampoo gently cleanses away impurities as it helps to heal and repair hair for a super-smooth and silky finish. Containing Silk Complex, it is designed to give hair an added boost of shine and life.