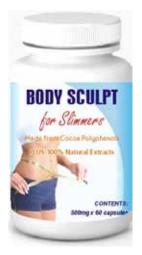

#### **Sumabe Body Sculpt for Slimmers**

Contains Acai Berry and Ganoderma Lucidum Sumabe® Body Sculpt for Slimmers is derived from Cocoa Poly-phenols to enhance body shape and form. Cocoa and chocolate are the richest dietary sources of polyphenols and in particular, the two procyanidins, catechin and epicatechin. The structure of procyanadins makes them powerful antioxidants. Research shows they have greater potency than antioxidant vitamins C and E. Cocoa polyphenols have a protective effect on endo-thelial function and contain pro-cyanidinsepicatechin and catechin - exceptionally effective antioxidants.

Contents: 60 x 500mg Capsules

Directions for use: Adults, take 2 capsules with warm water immediately before breakfast, or as directed by your healthcare professional.

CoQ10 (Coenzyme Q10) is essential for the production of body energy and supports stamina and endurance. CoQ10 assists in the maintenance of the cardiovascular system by maintaining healthy heart tissue and supporting the health of blood vessels. It maintains normal blood pressure and cholesterol levels. The antioxidant properties of Coenzyme Q10 assist in protecting the cells from free radical damage. The levels of CoQ10 in the body decline with age. Supplementation with Sumabe® CoQ10 100mg can help to maintain and improve general wellbeing.